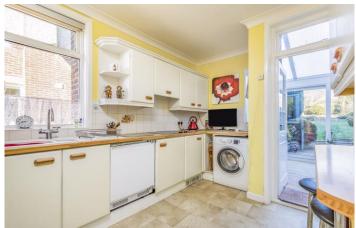

Although requiring updating, at almost 1,700 sq.ft (156 sq.m), the SPACIOUS accommodation spans three floors comprising; entrance porch, reception hall, living room, separate dining room, kitchen, double glazed garden room and cloakroom on the ground floor. There are three bedrooms (two double) on the first floor together with the family bathroom plus a fourth double bedroom fine SOUTHERLY sea and cityscape views and adjoining shower room on the second floor.