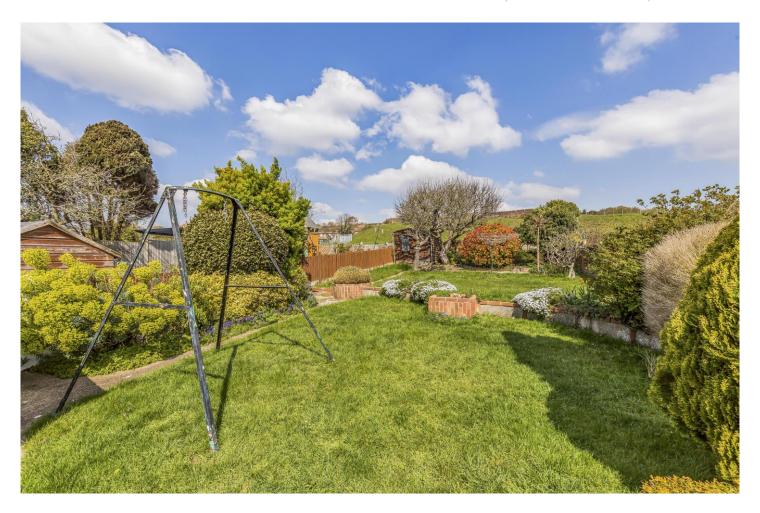

Externally, there is a long driveway with ample parking for a number of vehicles leading to a 26'7 x 8' GARAGE and side gate access to the 100ft (30m) rear garden with patio, EXTENSIVE lawns and shed. Demand is likely to be high so your earliest viewing is strongly recommended.