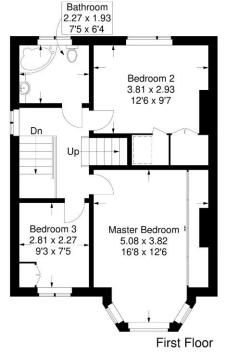

### Grant Road, Farlington

Approximate Gross Internal Area = 156.3 sq m / 1682 sq ft Outbuildings = 25.9 sq m / 279 sq ft Total = 182.2 sq m / 1961 sq ft

Second Floor Garden Room 5.15 x 2.69

Ground Floor

=Reduced headroom below 1.5m / 5'0

This plan is for layout guidance only. Not drawn to scale unless stated. Windows and door openings are approximate. Whilst every care is taken in the preparation of this plan, please check all dimensions, shapes and compass bearings before making any decisions reliant upon them.