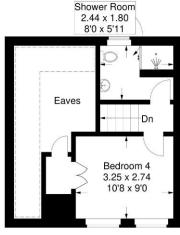

### Grant Road, Farlington

Approximate Gross Internal Area = 156.3 sq m / 1682 sq ft Outbuildings = 25.9 sq m / 279 sq ft Total = 182.2 sq m / 1961 sq ft

Second Floor Garden Room 5.15 x 2.69

Ground Floor

=Reduced headroom below 1.5m / 5'0

This plan is for layout guidance only. Not drawn to scale unless stated. Windows and door openings are approximate. Whilst every care is taken in the preparation of this plan, please check all dimensions, shapes and compass bearings before making any decisions reliant upon them.