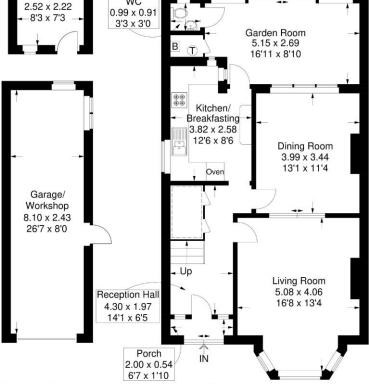

### Grant Road, Farlington

Approximate Gross Internal Area = 156.3 sq m / 1682 sq ft Outbuildings = 25.9 sq m / 279 sq ft Total = 182.2 sq m / 1961 sq ft

Second Floor Garden Room 5.15 x 2.69

Ground Floor

=Reduced headroom below 1.5m / 5'0

This plan is for layout guidance only. Not drawn to scale unless stated. Windows and door openings are approximate. Whilst every care is taken in the preparation of this plan, please check all dimensions, shapes and compass bearings before making any decisions reliant upon them.