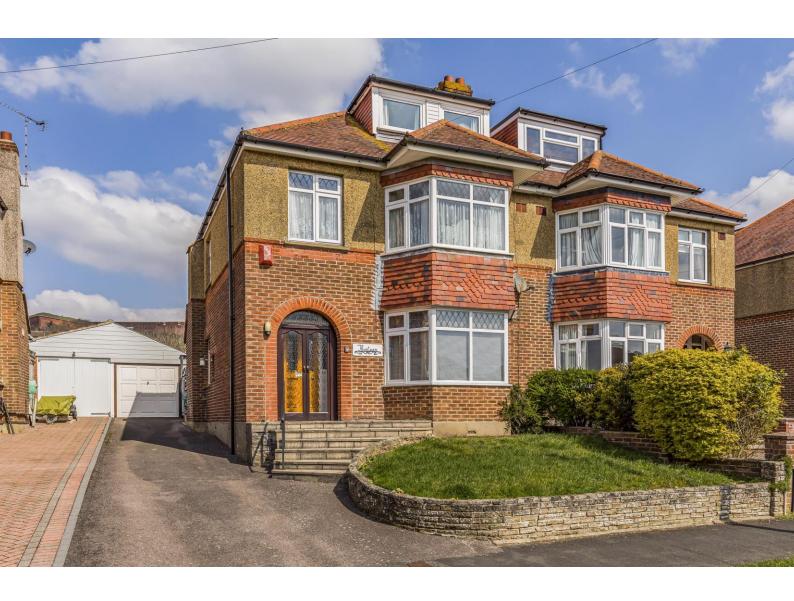

#### In Brief

We have pleasure in marketing for sale this SUNSTANTIAL semi-detached family home situated in the cul-de-sac section of Grant Road located on the upper hillslopes PLEASANTLY backing on to open fields. Solent Infant and Junior Schools are both within a short walk along with local shopping including Sainsbury supermarket plus access to the M27 COASTAL road nearby.

Externally, there is a long driveway with ample parking for a number of vehicles leading to a 26'7 x 8' GARAGE and side gate access to the 100ft (30m) rear garden with patio, EXTENSIVE lawns and shed. Demand is likely to be high so your earliest viewing is strongly recommended.