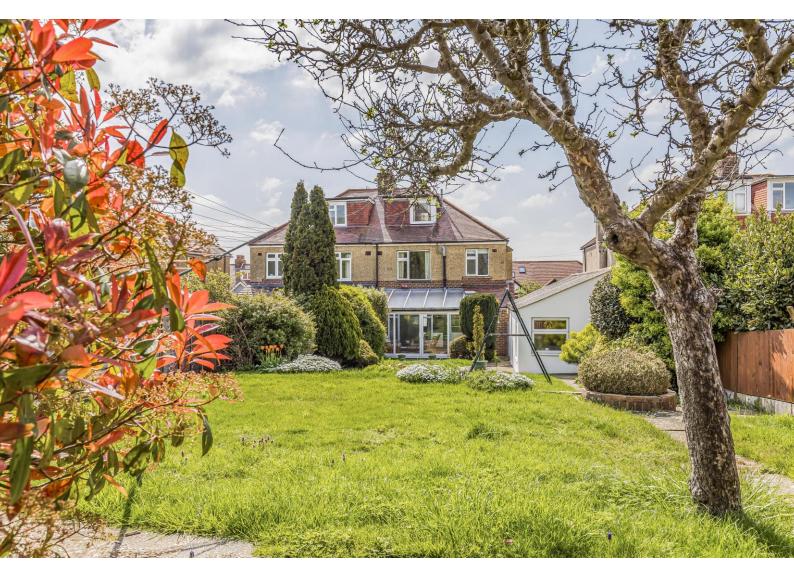

Externally, there is a long driveway with ample parking for a number of vehicles leading to a 26'7 x 8' GARAGE and side gate access to the 100ft (30m) rear garden with patio, EXTENSIVE lawns and shed. Demand is likely to be high so your earliest viewing is strongly recommended.